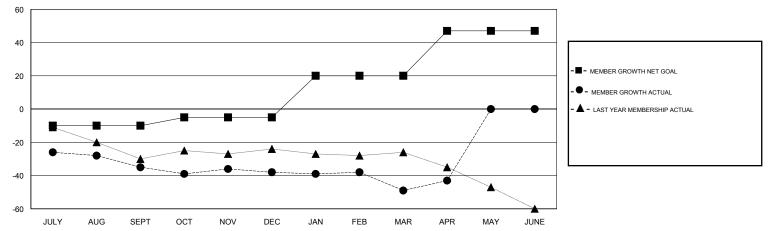

### GMT CA

| Clubs<br>RESULTS FOR 2017-2018 |   |   |   | Members<br>RESULTS FOR 2017-2018 |     |    |    |
|--------------------------------|---|---|---|----------------------------------|-----|----|----|
|                                |   |   |   |                                  |     |    |    |
| JULY/AUG/SEPT                  | 0 | 0 | 0 | JULY/AUG/SEPT                    | -10 | 15 | 45 |
| OCT/NOV/DEC                    | 0 | 0 | 1 | OCT/NOV/DEC                      | 5   | 31 | 32 |
| JAN/FEB/MAR                    | 0 | 0 | 0 | JAN/FEB/MAR                      | 25  | 9  | 20 |
| APR/MAY/JUNE                   | 0 | 0 | 0 | APR/MAY/JUNE                     | 27  | 9  | 2  |